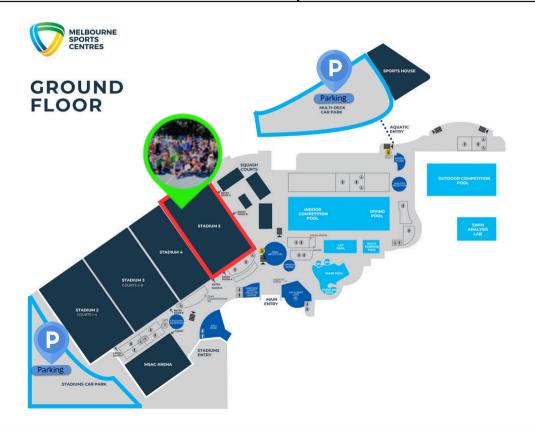

Melbourne Sports and Aquatic Centre, 30 Aughtie Drive, Albert Park 3206

#### KEY

Melbourne Downball/Handball Location

Car Park - \$5.50 for 2 hours