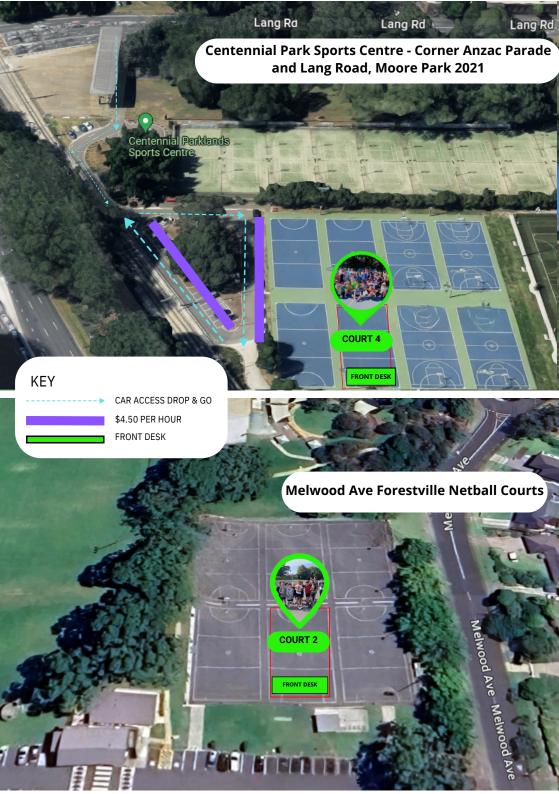

### DAN (DIRECTOR)

LOCATION: WEDNESDAY 27TH SEPTEMBER

MELWOOD AVE FORESTVILLE NETBALL COURTS

THURSDAY 28TH SEPTEMBER

CENTENNIAL PARKLANDS SPORTS CENTRE

CORNER ANZAC PARADE AND LANG ROAD, MOORE PARK

FIME: FULL DAY: 9:00AM - 3:00PM