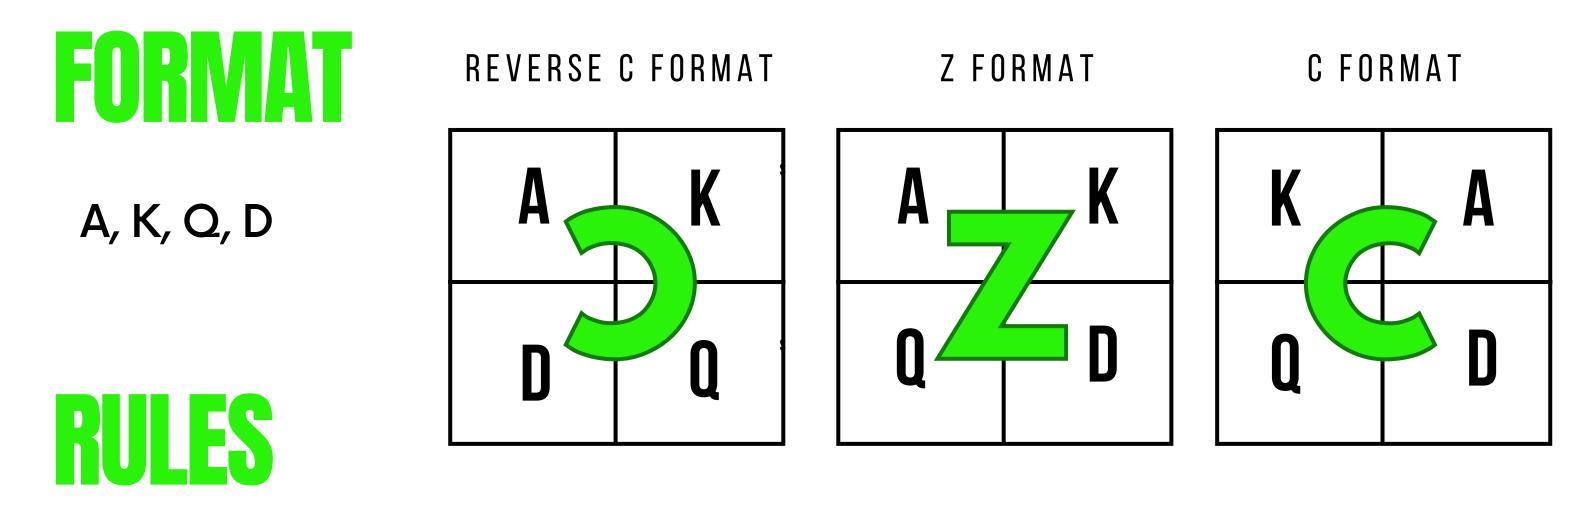

1.Ace serves to anyone. Nice serve
2.Full your out. Optional add on: person plays on there out

3.Lines - Replay, Lines by favour or bounce replay

4. Rolls Your out

5.3 Square elimination. Only Ace goes to Dunce. Alt: 1 square Elimination only Dunce goes to Reserve