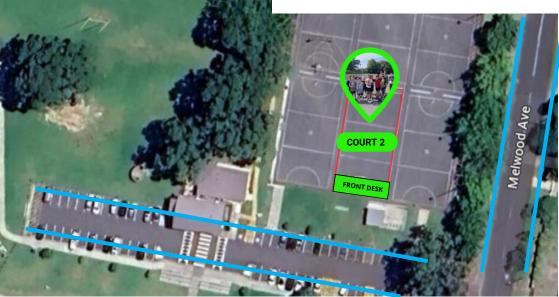

THURSDAY 24TH APRIL Melwood ave forestville Netball Courts

- TIME: FULL DAY: 9:00AM 3:00PM 1/2 DAY: 9:00AM - 12:00PM Optional Extra Supervision 8:00AM - 5:30PM @ \$15 PER DAY
- PARENTS: PACK A BAG WITH FOOD FOR RECESS & LUNCH A HAT & Water Bottle. Sign Children in and out every day
- MORE INFO: 0430629154 Admin@Handballaustralia.com.au

#### **Melwood Ave Forestville Netball Courts**