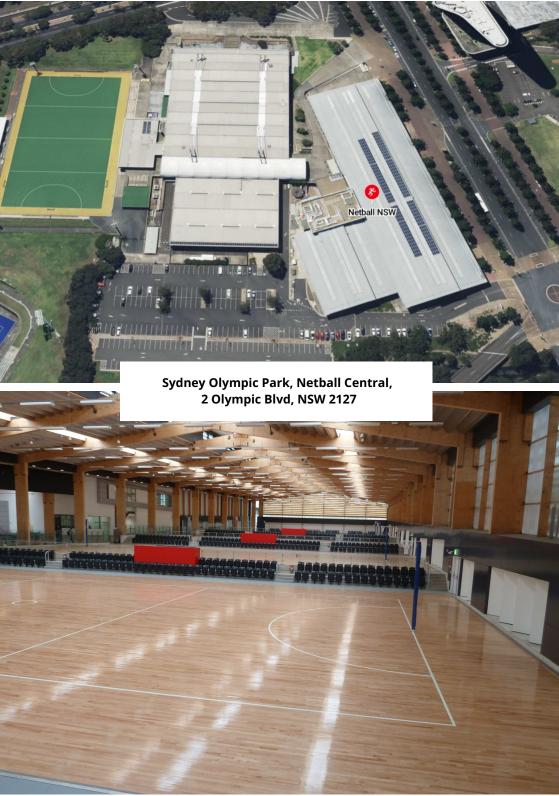

### DAN (DIRECTOR)

LOCATION: TUESDAY 23RD JANUARY 2024

CENTENNIAL PARKLANDS SPORTS CENTRE

CORNER ANZAC PARADE AND LANG ROAD, MOORE PARK

WEDNESDAY 24TH JANUARY 2024

MELWOOD AVE FORESTVILLE NETBALL COURTS

TIME: FULL DAY: 9:00AM - 3:00PM