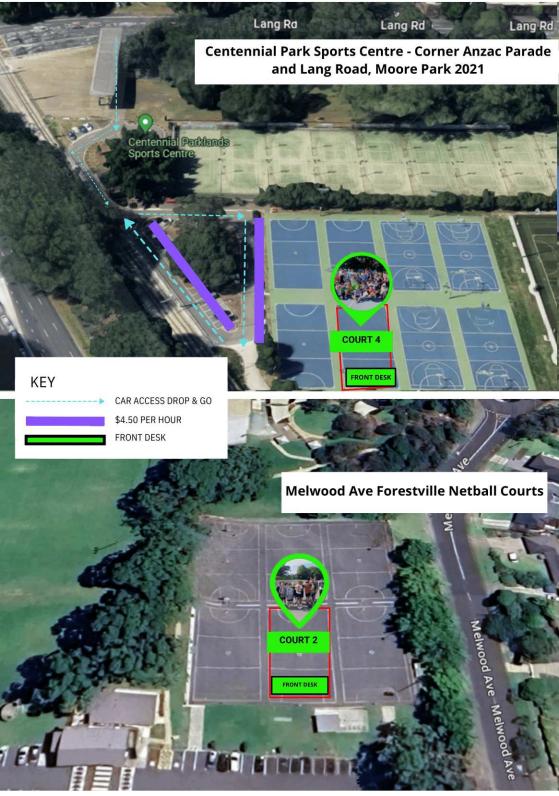

### DAN (DIRECTOR)

LOCATION: TUESDAY 23RD JANUARY 2024

CENTENNIAL PARKLANDS SPORTS CENTRE

CORNER ANZAC PARADE AND LANG ROAD, MOORE PARK

WEDNESDAY 24TH JANUARY 2024

MELWOOD AVE FORESTVILLE NETBALL COURTS

TIME: FULL DAY: 9:00AM - 3:00PM